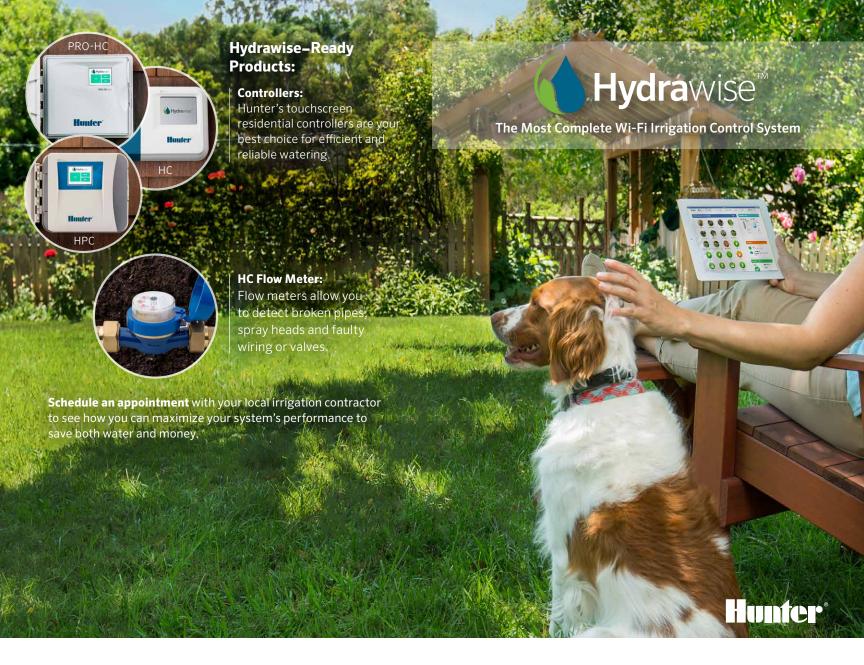

## Manage from Anywhere

Gain convenient system access anytime from your smartphone, tablet, or the web for a range of remote management capabilities. Remote monitoring allows you to conveniently view, manage, and monitor your irrigation controller.

## Save Water

Advanced, web-based climate monitoring uses local forecast data including temperature, precipitation, wind speed, and other factors to automatically adjust your irrigation system to area weather conditions, ensuring plants remain healthy — rain or shine.

## Protect Your Landscape

Designed to manage different landscapes across various climate zones, Hydrawise<sup>™</sup> prevents over- and under-watering to ensure your plants get exactly what they need to remain healthy and flourishing.

## **Add Your Contractor**

Built-in flow rate and valve monitoring instantly alert your professional landscape contractor in the event of a problem, so you can rest assured that your outdoor living space remains protected and your irrigation system is in good hands.