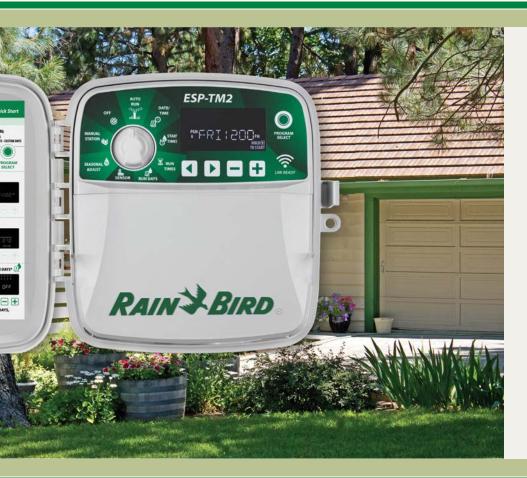

# **ESP-TM2 Tract Model 2nd Generation**

Simple, flexible, reliable

The ESP-TM2 irrigation controller is the perfect option for basic residential solutions. Building upon Rain Bird's legacy of The Intelligent Use of Water<sup>®</sup>, this controller offers simple water saving features that you will actually use.

With the flexibility of 3 programs and 4 start times available per program, you can tailor your watering schedule to your landscape's needs. The ESP-TM2 provides the Extra Simple Programming interface you are familiar with in a controller that is built to last!

#### **Simple to Program**

- Quickly program a schedule in just 3 steps
- 3 available programs (A, B, C) with up to 4 start times for each program
- Simple one-touch manual watering