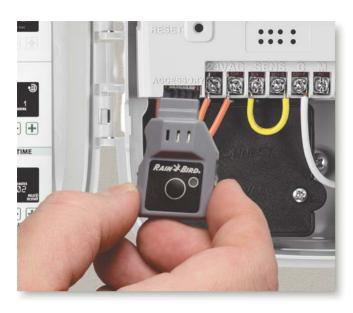

### WiFi Ready!

Compatible with the NEW Rain Bird LNK WiFi Module! Simply plug the LNK WiFi Module into the ESP-TM2 accessory port, download the Rain Bird mobile app, and gain access to your irrigation system from anywhere in the world!

# WiFi Ready

- Compatible with the NEW Rain Bird LNK WiFi Module
- Provides upgrade opportunities for your customers without installing a new controller
- Simple to use mobile app interface built for contractors and homeowners give you access from anywhere in the world