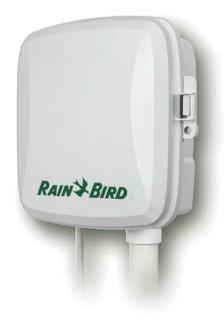

#### **Quick to Install**

- Available in 4, 6, 8, and 12 station models
- A product suitable for indoor or outdoor installations
- Factory installed outdoor rated power cord for your convenience